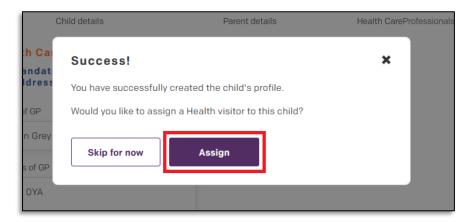

A prompt will populate confirming you've successfully created the profile. It also gives you the option to **'assign'** a **'Carer to the child'** (if you didn't assign the mother as the Carer earlier) and if you want to **'assign' a 'Health Visitor'**. In this case we assigned the Carer earlier. We will assign a Health Visitor to the child. **'Click' 'Assign'** 

Note: Select 'Skip for now' if you want to assign a Carer and Health Visitor later on.

If you did **'not' 'Assign a Carer'** or **'Health Visitor'** then you would get this prompt. Select an appropriate checkbox in the **'Assigning Carer'** section and in the **'Assigning Health Visitor'** section, depending on what action you wish to take.