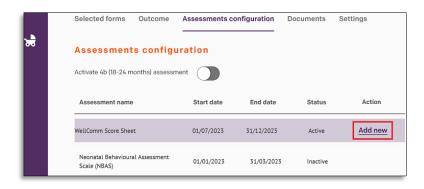

et (2)         | 01/01/2024     | 01/07/2024   | Inactive  | Activate   |
|          |                      |                 |                |              |           |            |
|          | ASQ-3 8 Month Ques   | tionnaire       | 01/08/2023     | 01/10/2023   | Active    | Deactivate |

**Note:** You can 'Activate' forms for future assessment periods however the form will only be visible in the 'Selected Forms tab' once the child enters the 'start date' of that assessment period.

Forms cannot be activated if they are from a child's previous assessments period.

If a version of that form for the same assessment period has previously been activated and appears in the Selected Forms tab you can still activate a additional instance of the form if you wish by clicking **'Add New'**.



'Click' the 'Selected forms' tab in the child's profile to view the 'Activated' or a 'Add new form'.

|             | Selected forms                    | itcome Ass | sessments con        | figuration | Documents Settin                | ngs          |          |
|-------------|-----------------------------------|------------|----------------------|------------|---------------------------------|--------------|----------|
|             | Selected form                     | 3          |                      |            |                                 |              |          |
| *           | Child's age                       |            |                      |            |                                 |              |          |
| <b>0</b> -0 | 0-60 months                       |