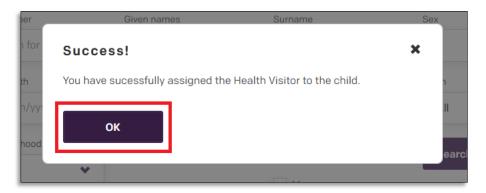

A prompt will populate confirming you've successfully assigned the Health Visitor and the child profile has been created. **'Click' 'okay'.** 